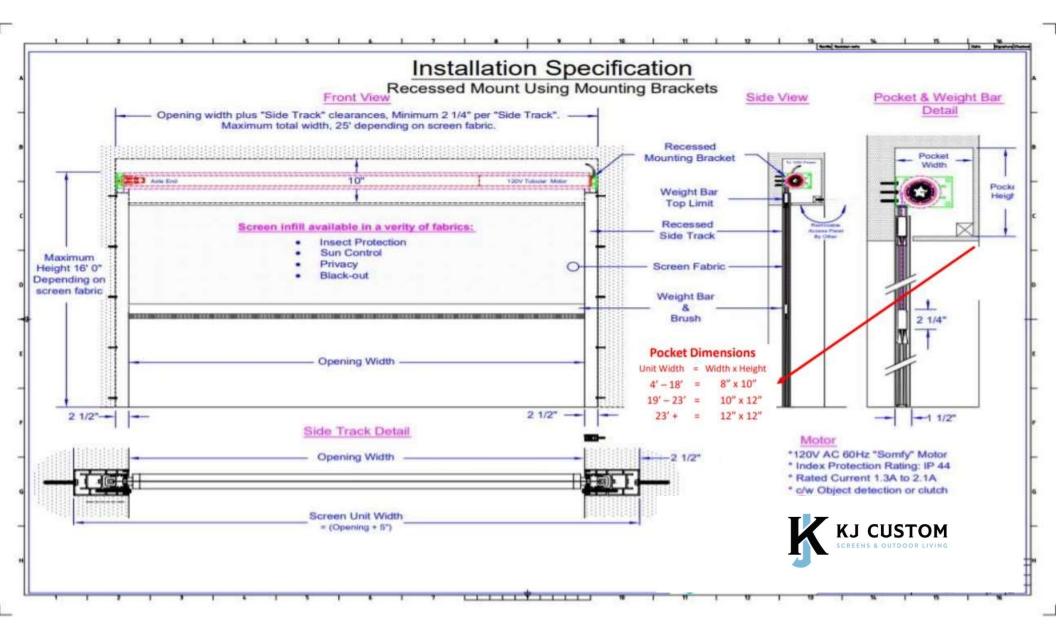

# **RECESSED SPECS** SCREENS BETWEEN 3' – 25' WIDE & 16' TALL

**POCKET DIMENSIONS** 

UNIT WIDTH = WIDTH x HEIGHT

4' - 18' $= 7'' \times 10''$  $19' - 23' = 10'' \times 12''$ 23'+

Pocket Width

> Pocke Heigh

Width x Height

7" x 10"

10" x 12"

12" x 12"

\*\* SEE FULL SPECS ON NEXT SLIDE \*\*

### \*\* SEE FULL SPECS ON NEXT SLIDE \*\*

DETAIL J-B 7" RECESSED ROLLER MOUNT (PINISHED HIDGHT 144 2\*192") (FINISHED WIDTH 240 2\*300")

NOTES: Detail J-B (left) maximum width is now 384".
Cavity height is variable, based on space limitations.
Channels must be on the same plane as brackets.
MUST have removable access panel on bottom or front.
Nothing may impede on required pocket space.
Electrical should be run to the pocket during framing.