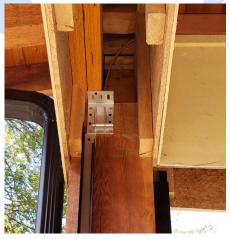

5 CHANNEL 16 CHANNEL** 



**IN-WALL REMOTES** 

**1 CHANNEL 5 CHANNEL \*\*REQUIRES CUTTING INTO DRYWALL\*\*** 

### WIND SENSOR



DETECTS WHEN HIGH WINDS HIT AND RAISES SCREENS AUTOMATICALLY TO PROTECT FROM DAMAGE

### WALL REMOTES

| 1111000       |            | 1    |  |  |
|---------------|------------|------|--|--|
|               | COLUMN AND | Ouni |  |  |
|               |            | 63   |  |  |
|               | 5%         |      |  |  |
| (contraction) |            |      |  |  |
| _             |            |      |  |  |

1 CHANNEL **5 CHANNEL** \*\*WALL-MOUNTED\*\*



0

0



### **URTSI INTERFACE**



## MYLINK APP

# **SCREENS BEHIND THE SCENES...**



U-CHANNELS INSTALLATION



**BOX FRAMING** 





### FINISHED IMAGE OF RECESSED PANELS



### INSTALLATION OF BRACKETS



# **RESIDENTIAL SCREEN IDEABOOK**



**BALCONIES** 

Visite view

WINDOWS OUTSIDE VIEW

GARAGES

# SLIDERS/ DOORS











# CONTACT INFORMATION