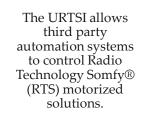

.

BOX SIZE – 12" X 12"









## REMOVABLE PANELS STILL NEEDS TO BE SIZE OF SCREEN

KJ CUSTOM

## **ADDITIONAL ACCESSORIES**

### HANDHELD REMOTES

# 



**1 CHANNEL** 

**5 CHANNEL 16 CHANNEL** 



**IN-WALL REMOTES** 

**1 CHANNEL 5 CHANNEL \*\*REQUIRES CUTTING INTO DRYWALL\*\*** 

### WIND SENSOR



DETECTS WHEN HIGH WINDS HIT AND RAISES SCREENS AUTOMATICALLY TO PROTECT FROM DAMAGE

### WALL REMOTES

| 1111000       |            | 1    |  |  |
|---------------|------------|------|--|--|
|               | COLUMN AND | Ouni |  |  |
|               |            | 63   |  |  |
|               | 5%         |      |  |  |
| (contraction) |            |      |  |  |
| _             |            |      |  |  |

1 CHANNEL **5 CHANNEL** \*\*WALL-MOUNTED\*\*



0

0



### **URTSI INTERFACE**



## MYLINK APP

# **SCREENS BEHIND THE SCENES...**



U-CHANNELS INSTALLATION



**BOX FRAMING** 





### FINISHED IMAGE OF RECESSED PANELS



### INSTALLATION OF BRACKETS



# **RESIDENTIAL SCREEN IDEABOOK**



**BALCONIES** 

Visite view

WINDOWS OUTSIDE VIEW

GARAGES

# SLIDERS/ DOORS











# CONTACT INFORMATION