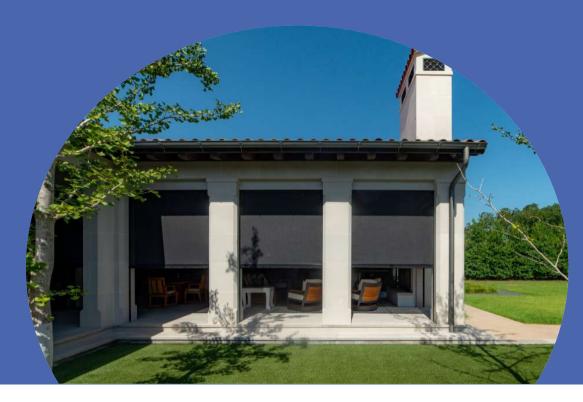

### **ABOUT OUR SCREENS**

# **RECESSED SPECS** SCREENS BETWEEN 3' – 25' WIDE & 16' TALL

**POCKET DIMENSIONS** 

UNIT WIDTH = WIDTH x HEIGHT

4' - 18' $= 7'' \times 10''$  $19' - 23' = 10'' \times 12''$ 23'+

Pocket Width

> Pocke Heigh