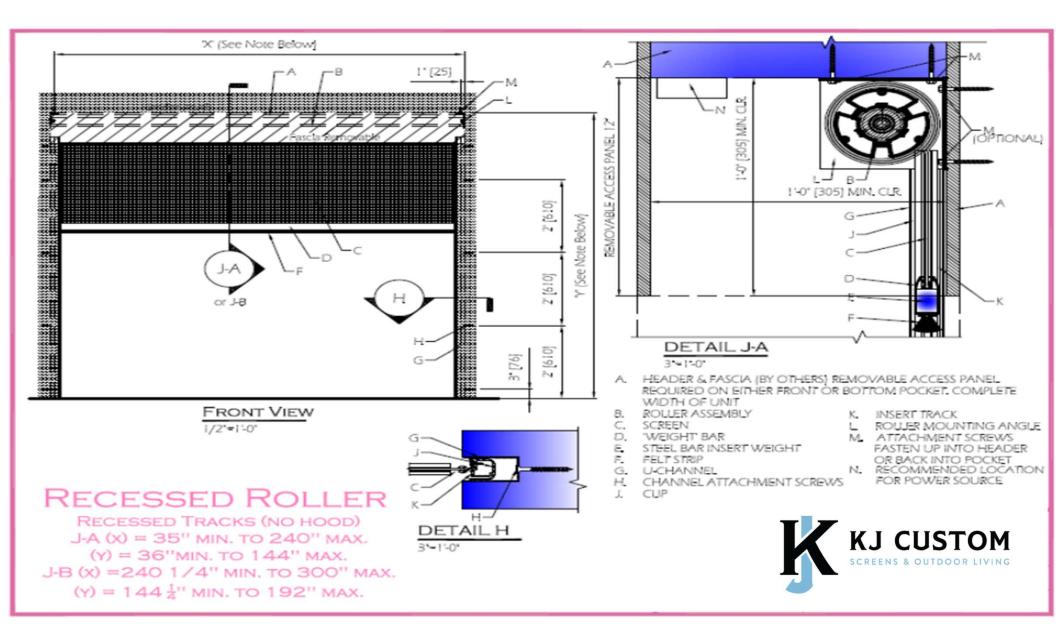

### \*\* SEE FULL SPECS ON NEXT SLIDE \*\*

DETAIL J-B 7" RECESSED ROLLER MOUNT (PINISHED HIDGHT 144 2\*192") (FINISHED WIDTH 240 2\*300")

NOTES: Detail J-B (left) maximum width is now 384".
Cavity height is variable, based on space limitations.
Channels must be on the same plane as brackets.
MUST have removable access panel on bottom or front.
Nothing may impede on required pocket space.
Electrical should be run to the pocket during framing.