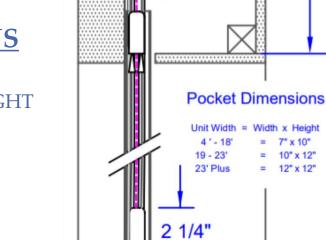

# **RECESSED SPECS** SCREENS BETWEEN 3' – 25' WIDE & 16' TALL

**POCKET DIMENSIONS** 

UNIT WIDTH = WIDTH x HEIGHT

4' - 18' $= 7'' \times 10''$  $19' - 23' = 10'' \times 12''$ 23'+

Pocket Width

> Pocke Heigh

Width x Height

7" x 10"

10" x 12"

12" x 12"

\*\* SEE FULL SPECS ON NEXT SLIDE \*\*