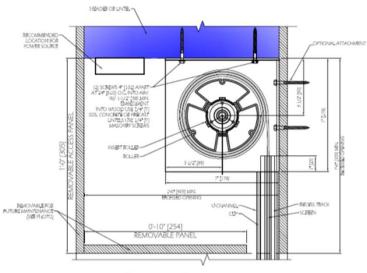

# **RECESSED SPECS** SCREENS BETWEEN 3' – 25' WIDE & 16' TALL

**POCKET DIMENSIONS** 

UNIT WIDTH = WIDTH x HEIGHT

4' - 18' $= 7'' \times 10''$  $19' - 23' = 10'' \times 12''$ 23'+

Pocket Width

> Pocke Heigh

### \*\* SEE FULL SPECS ON NEXT SLIDE \*\*

DETAIL J-B 7" RECESSED ROLLER MOUNT (PINISHED HIDGHT 144 2\*192") (FINISHED WIDTH 240 2\*300")

NOTES: Detail J-B (left) maximum width is now 384".
Cavity height is variable, based on space limitations.
Channels must be on the same plane as brackets.
MUST have removable access panel on bottom or front.
Nothing may impede on required pocket space.
Electrical should be run to the pocket during framing.