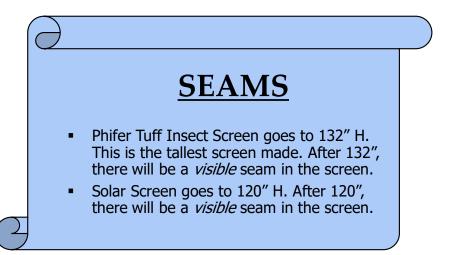

### **UNIT COLORS**

 White, Linen, Sandalwood, Brown, Black, Bronze, Grey (COMING SOON: APRIL 2021), Custom Colors available upon request.

\*\* PLEASE NOTE: THE LIGHTER THE SCREEN MESH, THE FASTER IT DIRTIES. LIGHTER SCREEN COLORS ALSO CREATE A GLARE AND ARE HARDER TO SEE THROUGH. WE RECOMMEND DARKER COLOR FABRICS \*\*