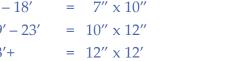

# **RECESSED SPECS** SCREENS BETWEEN 3' – 25' WIDE & 16' TALL

**POCKET DIMENSIONS** 

UNIT WIDTH = WIDTH x HEIGHT

4' - 18' $= 7'' \times 10''$  $19' - 23' = 10'' \times 12''$ 23'+

Pocket Width

> Pocke Heigh

Width x Height

7" x 10"

10" x 12"

12" x 12"

\*\* SEE FULL SPECS ON NEXT SLIDE \*\*