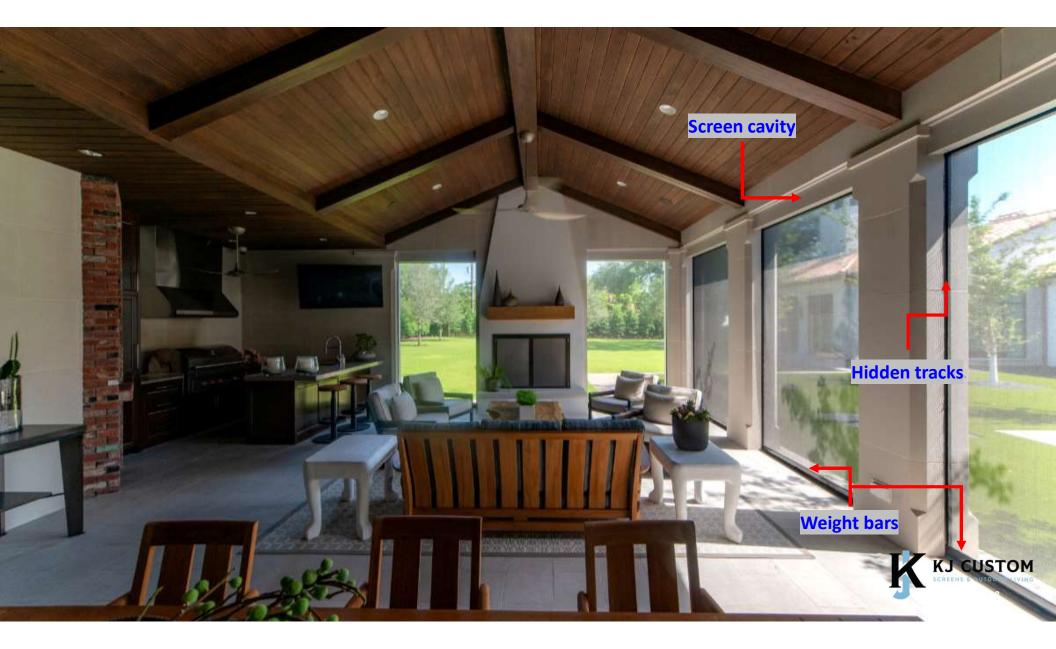

### **ABOUT OUR SCREENS**

# **RECESSED SPECS** SCREENS BETWEEN 3' – 25' WIDE & 16' TALL

**POCKET DIMENSIONS** 

UNIT WIDTH = WIDTH x HEIGHT

4' - 18' $= 7'' \times 10''$  $19' - 23' = 10'' \times 12''$ 23'+

Pocket Width

> Pocke Heigh

### \*\* SEE FULL SPECS ON NEXT SLIDE \*\*

DETAIL J-B 7" RECESSED ROLLER MOUNT (PINISHED HIDGHT 144 2\*192") (FINISHED WIDTH 240 2\*300")

NOTES: Detail J-B (left) maximum width is now 384".
Cavity height is variable, based on space limitations.
Channels must be on the same plane as brackets.
MUST have removable access panel on bottom or front.
Nothing may impede on required pocket space.
Electrical should be run to the pocket during framing.