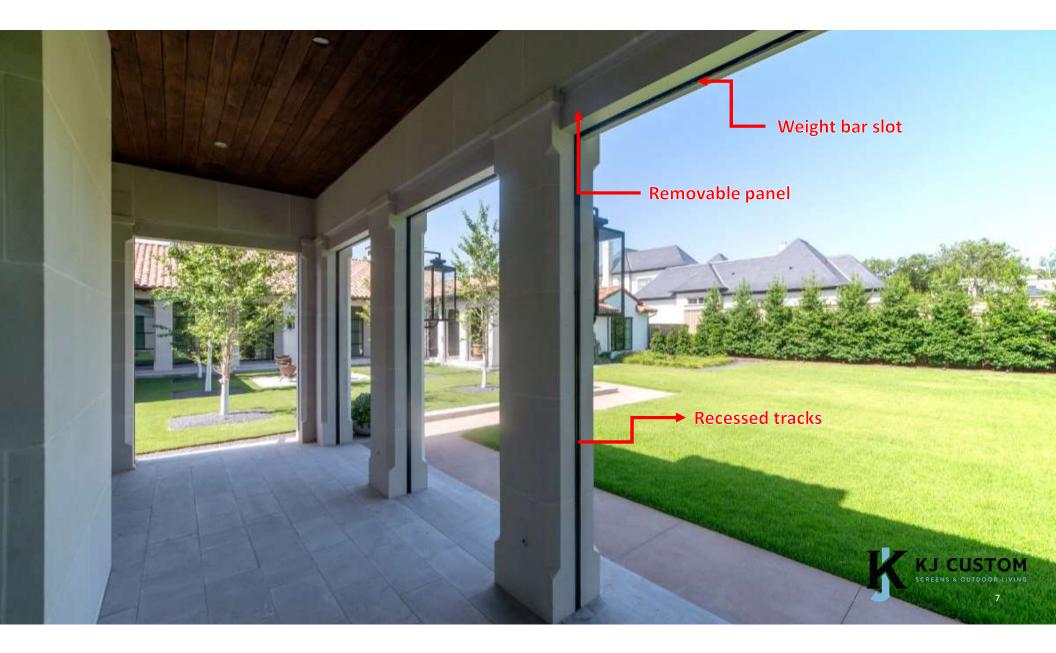

p>™</sup> 50 RTS motor, a smart solution for exterior screens. Designed to motorize all types of exterior vertical screens, the Maestria offers state-of-the-art functionalities needed for zip applications such as obstacle detection and automatic adjustment.

See Slide #13 for all home audio accessories.

**\*\*** All screens must have removable panel for the entire width of the screen. Please see specifications on next page for more information. **\*\*** 



### **ABOUT OUR SCREENS**

# **RECESSED SPECS** SCREENS BETWEEN 3' – 25' WIDE & 16' TALL



**POCKET DIMENSIONS** 

UNIT WIDTH = WIDTH x HEIGHT

4' - 18' $= 7'' \times 10''$  $19' - 23' = 10'' \times 12''$ 23'+





Pocket Width

> Pocke Heigh

Width x Height

7" x 10"

10" x 12"

12" x 12"



\*\* SEE FULL SPECS ON NEXT SLIDE \*\*







# **RECESSED SPECS** SCREENS BETWEEN 25' - 32' WIDE & 16' TALL

### \*\* SEE FULL SPECS ON NEXT SLIDE \*\*



DETAIL J-B 7" RECESSED ROLLER MOUNT (PINISHED HIDGHT 144 2\*192") (FINISHED WIDTH 240 2\*300")



NOTES: Detail J-B (left) maximum width is now 384".
Cavity height is variable, based on space limitations.
Channels must be on the same plane as brackets.
MUST have removable access panel on bottom or front.
Nothing may impede on required pocket space.
Electrical should be run to the pocket during framing.

BOX SIZE – 12" X 12"









## REMOVABLE PANELS STILL NEEDS TO BE SIZE OF SCREEN

KJ CUSTOM

## **ADDITIONAL ACCESSORIES**

### HANDHELD REMOTES

# 



**1 CHANNEL** 

**5 CHANNEL 16 CHANNEL** 



**IN-WALL REMOTES** 

**1 CHANNEL 5 CHANNEL \*\*REQUIRES CUTTING INTO DRYWALL\*\