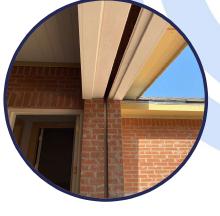

*ADDITIONAL ACCESSORIES**

### HANDHELD REMOTES

# 



**1 CHANNEL** 

**5 CHANNEL 16 CHANNEL** 



**IN-WALL REMOTES** 

**1 CHANNEL 5 CHANNEL \*\*REQUIRES CUTTING INTO DRYWALL\*\*** 

### WIND SENSOR



DETECTS WHEN HIGH WINDS HIT AND RAISES SCREENS AUTOMATICALLY TO PROTECT FROM DAMAGE

### WALL REMOTES

| 1111000       |            | 1    |  |  |
|---------------|------------|------|--|--|
|               | COLUMN AND | Ouni |  |  |
|               |            | 63   |  |  |
|               | 5%         |      |  |  |
| (contraction) |            |      |  |  |
| _             |            |      |  |  |

1 CHANNEL **5 CHANNEL** \*\*WALL-MOUNTED\*\*



0

0



### **URTSI INTERFACE**



## MYLINK APP

# **SCREENS BEHIND THE SCENES...**



U-CHANNELS INSTALLATION



**BOX FRAMING** 





### FINISHED IMAGE OF RECESSED PANELS



### INSTALLATION OF BRACKETS



# **RESIDENTIAL SCREEN IDEABOOK**



**BALCONIES** 

Visite view

WINDOWS OUTSIDE VIEW

GARAGES

# SLIDERS/ DOORS











# CONTACT INFORMATION