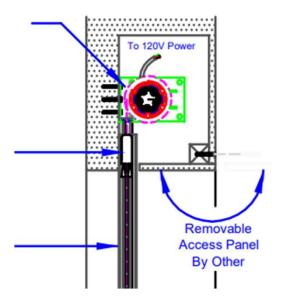

### **ABOUT THE INSTALLATION PROCESS**

- All screens pull 110v/2.1 amps each. We prefer an outlet vs hardwiring. This way we can unplug one screen to service instead of shutting all of them down at once during repairs which requires the homeowner to be home.
- Somfy Systems, Inc., the world's largest manufacturer of tubular motors for interior and exterior window coverings, is excited to introduce the new Maestria<sup>™</sup> 50 RTS motor, a smart solution for exterior screens. Designed to motorize all types of exterior vertical screens, the Maestria offers state-of-the-art functionalities needed for zip applications such as obstacle detection and automatic adjustment.

See Slide #13 for all home audio accessories.

**\*\*** All screens must have removable panel for the entire width of the screen. Please see specifications on next page for more information. **\*\*** 

### \*\* SEE FULL SPECS ON NEXT SLIDE \*\*

DETAIL J-B 7" RECESSED ROLLER MOUNT (PINISHED HIDGHT 144 2\*192") (FINISHED WIDTH 240 2\*300")

NOTES: Detail J-B (left) maximum width is now 384".
Cavity height is variable, based on space limitations.
Channels must be on the same plane as brackets.
MUST have removable access panel on bottom or front.
Nothing may impede on required pocket space.
Electrical should be run to the pocket during framing.