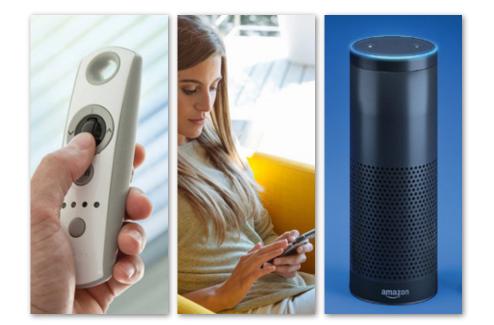

### **CONTROL SYSTEM**

Whispertech Actuator Rain Detection Sensor

8" V-Groove Louver

Apollo louvers fully integrate into custom designed structures

Finishes and materials warrantied for 15 years. Electrical and drive actuators covered for 5 years