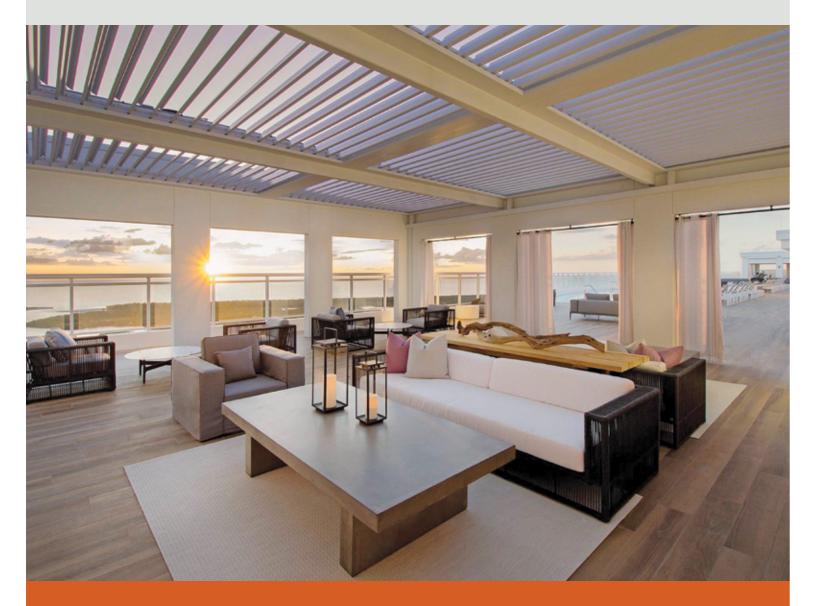

### A NEW ERA OF OUTDOOR CLIMATE CONTROL

The Apollo Opening Roof is redefining Commercial and Residential outdoor living and dining areas. A unique system that provides variable shading, light, and protection from the rain

### WHO BENEFITS?

Residential, commercial and hospitality sectors are enjoying the many applications of the Apollo Opening Roof. Take advantage of your outdoor space

### HOSPITALITY

- Poolside shade cabanas
- Guest dining areas
- Rooftop shade, pergolas, ramadas, lanais

### TIMELESS BEAUTY

Apollo louvers and components are available in standard colors as well as an endless array of finishes that will compliment any architectural design. When fully closed the louvers provide the elegant look and feel of a traditional tongue and groove ceiling