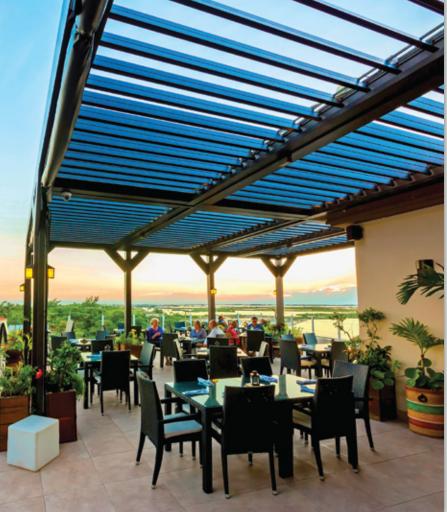

### COMMERCIAL

- Restaurants: Increase profits with year 'round outdoor dining.
- Office buildings: outdoor community areas
- Shade Canopies

### **RAIN PROTECTION**

The interlocking louver system provides protection from the rain, channeling water into the full perimeter gutter system

### SOLAR CONTROL = ENERGY SAVINGS

Apollo Louvers articulate in any direction for maximum comfort. Light and sun for solar heat gain, or energy saving shade

LOUVERS MADE SMART