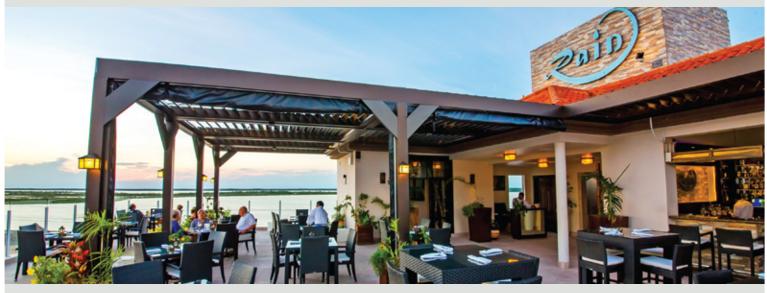

**THE ULTIMATE ADJUSTABLE PATIO COVER SYSTEM** CONTEMPORARY DESIGN / SUN / SHADE / RAIN / TEMPERATURE CONTROL

### A NEW ERA OF OUTDOOR CLIMATE CONTROL

The Apollo Opening Roof is redefining Commercial and Residential outdoor living and dining areas. A unique system that provides variable shading, light, and protection from the rain

### WHO BENEFITS?

Residential, commercial and hospitality sectors are enjoying the many applications of the Apollo Opening Roof. Take advantage of your outdoor space

### COMMERCIAL

- Restaurants: Increase profits with year 'round outdoor dining.
- Office buildings: outdoor community areas
- Shade Canopies