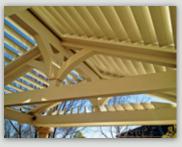

### EXTRUDED ALUMINUM POST AND BEAM

Post standard sizes: 4x4 and 6x6. Beam standard sizes: 2x8 and 2x10. Additional beam sizes available

### EXTRUDED ALUMINUM FRAME

The Apollo extruded aluminum frame system offers the appearance and structural integrity desired from architects and professionals

Steel

Timber

info@ApolloOpeningRoof.com | 866-241-2792 www.ApolloOpeningRoof.com Authorized Apollo Dealer