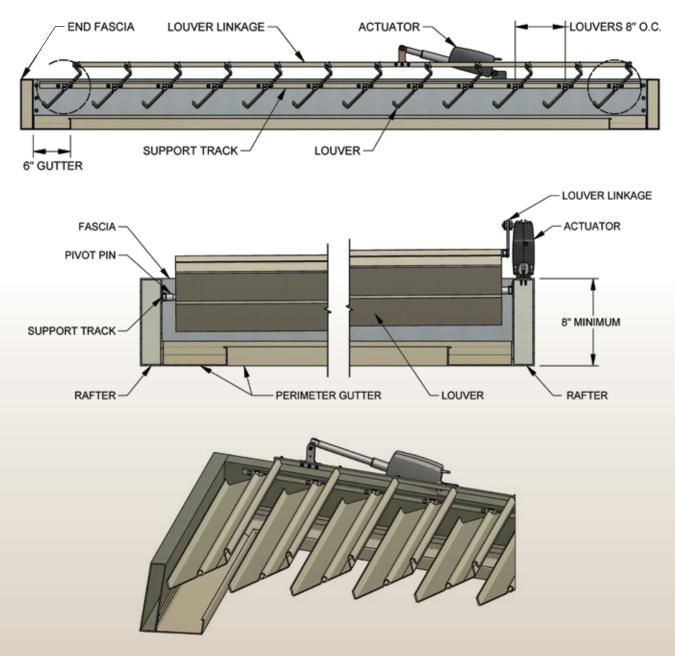

### **OPENING ROOF SYSTEM COMPONENTS**

### **RAIN PROTECTION**

The interlocking louver system provides protection from the rain, channeling water into the full perimeter gutter system

### **CONTROL SYSTEM**

Whispertech Actuator Rain Detection Sensor

8" V-Groove Louver

Apollo louvers fully integrate into custom designed structures

Finishes and materials warrantied for 15 years. Electrical and drive actuators covered for 5 years