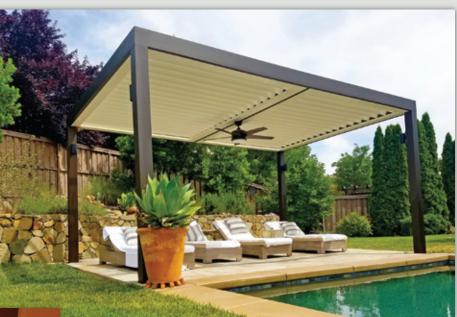

### A NEW ERA OF OUTDOOR CLIMATE CONTROL

The Apollo Opening Roof is redefining Commercial and Residential outdoor living and dining areas. A unique system that provides variable shading, light, and protection from the rain

#### RESIDENTIAL

- Extend outdoor living space
- Patios, pool areas & courtyards
- Rooftop Structures
- High Rise Balcony Covers

### SOLAR CONTROL = ENERGY SAVINGS

Apollo Louvers articulate in any direction for maximum comfort. Light and sun for solar heat gain, or energy saving shade

LOUVERS MADE SMART