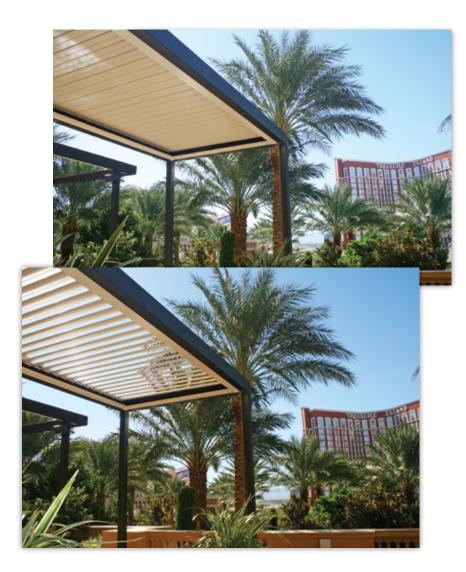

### TIMELESS BEAUTY

Apollo louvers and components are available in standard colors as well as an endless array of finishes that will compliment any architectural design. When fully closed the louvers provide the elegant look and feel of a traditional tongue and groove ceiling

### **RAIN PROTECTION**

The interlocking louver system provides protection from the rain, channeling water into the full perimeter gutter system

### SOLAR CONTROL = ENERGY SAVINGS

Apollo Louvers articulate in any direction for maximum comfort. Light and sun for solar heat gain, or energy saving shade

LOUVERS MADE SMART