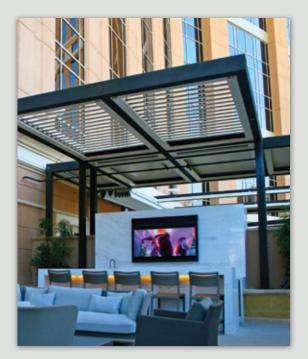

### COMMERCIAL

- Restaurants: Increase profits with year 'round outdoor dining.
- Office buildings: outdoor community areas
- Shade Canopies

### HOSPITALITY

- Poolside shade cabanas
- Guest dining areas
- Rooftop shade, pergolas, ramadas, lanais